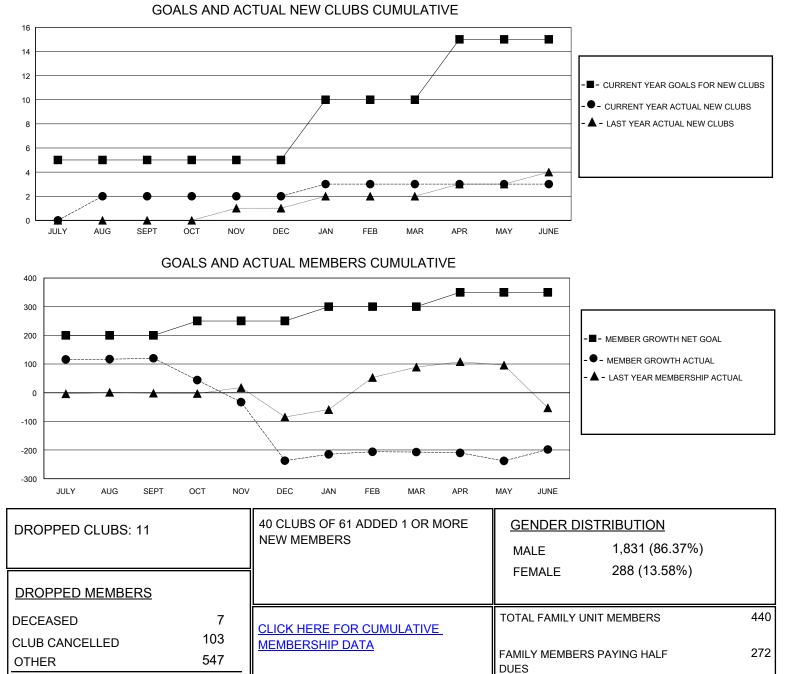

## MONTHLY MEMBERSHIP PROGRESS REPORT

District 316 J

Results as of: 6/30/2024

| GMT:                  |               |           |               |                       |                       |                         | GMT CA                                             |
|-----------------------|---------------|-----------|---------------|-----------------------|-----------------------|-------------------------|----------------------------------------------------|
| Clubs                 |               |           |               | Members               |                       |                         |                                                    |
| RESULTS FOR 2023-2024 |               |           |               | RESULTS FOR 2023-2024 |                       |                         |                                                    |
| QUARTER               | NEW CLUB GOAL | NEW CLUBS | DROPPED CLUBS | QUARTER               | ER GROWTH NET<br>GOAL | MEMBER GROWTH<br>ACTUAL | DROPPED<br>MEMBERS ACTUAL<br>(including transfers) |
| JULY/AUG/SEPT         | 5             | 2         | 1             | JULY/AUG/SEPT         | 200                   | 218                     | 89                                                 |
| OCT/NOV/DEC           | 0             | 0         | 8             | OCT/NOV/DEC           | 50                    | 20                      | 372                                                |
| JAN/FEB/MAR           | 5             | 1         | 2             | JAN/FEB/MAR           | 50                    | 76                      | 29                                                 |
| APR/MAY/JUNE          | 5             | 0         | 0             | APR/MAY/JUNE          | 50                    | 255                     | 167                                                |